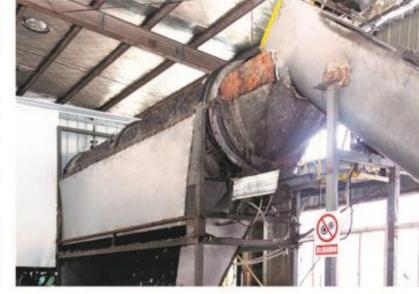

#### **MANUFACTURING**

Once the preprocessed and baled raw materials reach our manufacturing facility, our production process commences. Tailored to the specific material or customer specifications, the steps may vary but it usually is a combination of human or machine sorting, crushing, metal detection, multiple rounds of hotwashes, coldwash and float test, vibration sorting, and final product testing. We maintain stringent quality control measures, and if any product fails the test, the entire batch is reinserted into the assembly line to ensure uncompromising quality standards. Through this comprehensive and iterative manufacturing process, we consistently deliver finished products of exceptional quality that meet the diverse needs of our customers.