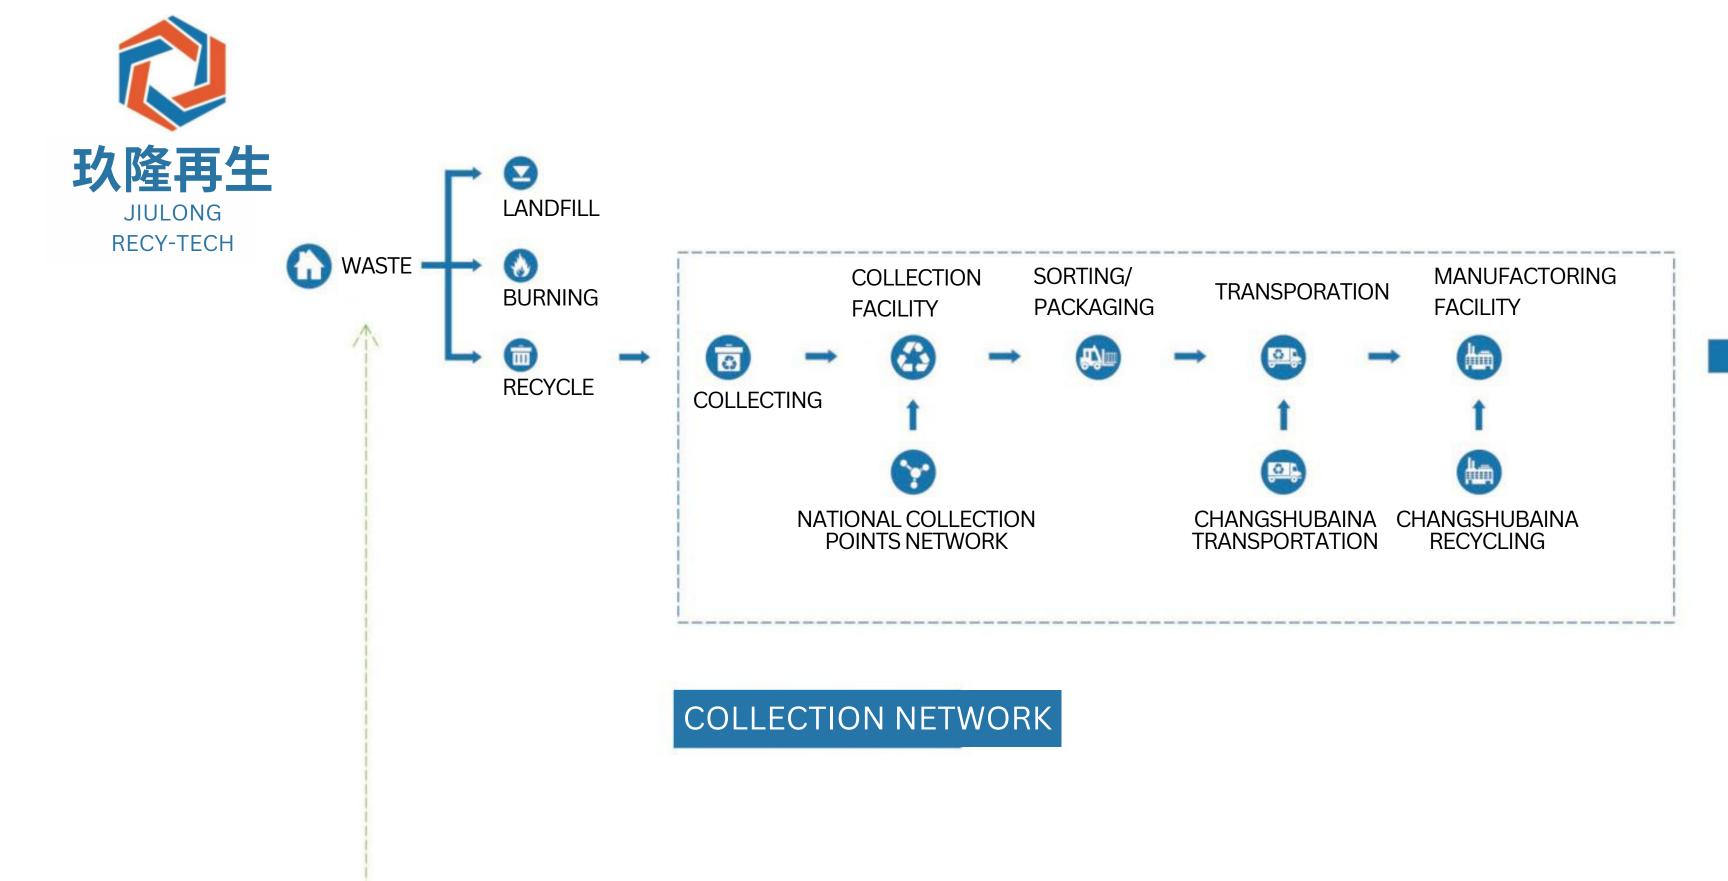

#### JIULONG RECYCLING INDUSTIAL CHAIN

#### **OUR PROPRIETARY COLLECTION NETWORK**

Instead of relying on purchasing our raw materials JIULONG RECY-TECH has built a robust and extensive recycling network, leveraging the advanced and widely distributed infrastructure of its subsidiary, BAINA RECYCLING. Our recycling network encompasses self-operated, franchised, contracted, and hosted renewable resource collection centers. With a growth-oriented organization structure and a standardized waste material collection network, we ensure efficient and streamlined operations. Our recycling network is supported by an informationized Recycling Management System, which enables us to track and manage the entire recycling process with precision and accuracy.

#### **CURRENT COLLECTION CENTER LOCATIONS**

JIULONG COLLECTION NETWORK

Our strategically located collection centers span across China(focusing on eastern regions), carefully chosen based on volumes of household and industrial plastic waste. With a combination of owned facilities and various operational models including self-operated, franchised, and contracted centers, we ensure efficient and comprehensive waste collection. By placing our centers in these key areas, we aim to provide convenient drop-off points for recyclable materials, maximizing our impact in diverting waste from landfills and promoting sustainability.

#### **PREPROCESSING**

raw material loaded into our conveyor system, labels removed, thorough sorting by both machines and human operators to remove unwanted items, machines separate the materials by color and type, and finally baling the preprocessed materials for transportation to our manufacturing facilities. This precise and systematic approach ensures the foundation of producing high-quality recyclable materials, setting the stage for sustainable and efficient manufacturing processes.

#### **MANUFACTURING**

Once the preprocessed and baled raw materials reach our manufacturing facility, our production process commences. Tailored to the specific material or customer specifications, the steps may vary but it usually is a combination of human or machine sorting, crushing, metal detection, multiple rounds of hotwashes, coldwash and float test, vibration sorting, and final product testing. We maintain stringent quality control measures, and if any product fails the test, the entire batch is reinserted into the assembly line to ensure uncompromising quality standards. Through this comprehensive and iterative manufacturing process, we consistently deliver finished products of exceptional quality that meet the diverse needs of our customers.