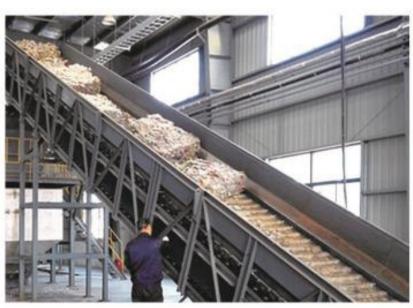

#### **PREPROCESSING**

raw material loaded into our conveyor system, labels removed, thorough sorting by both machines and human operators to remove unwanted items, machines separate the materials by color and type, and finally baling the preprocessed materials for transportation to our manufacturing facilities. This precise and systematic approach ensures the foundation of producing high-quality recyclable materials, setting the stage for sustainable and efficient manufacturing processes.