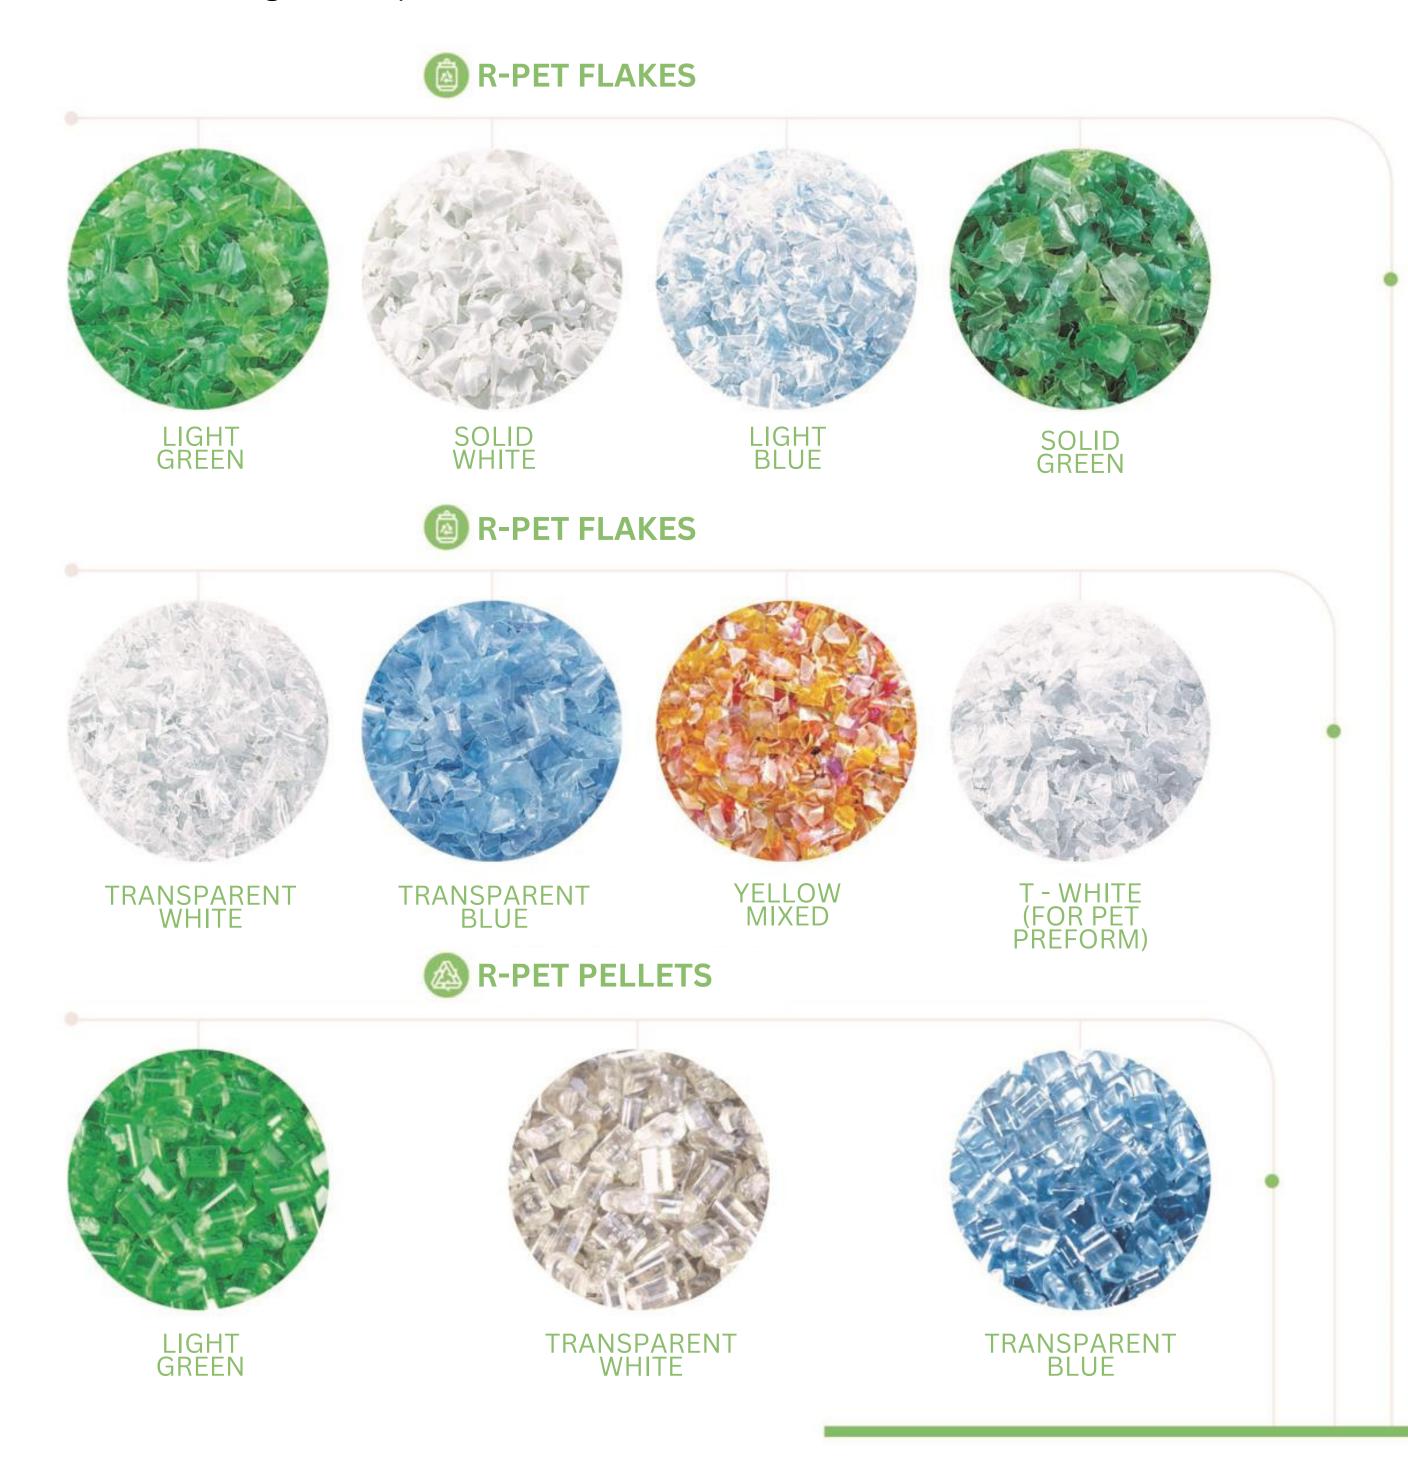

#### **OUR CORE PRODUCTS**

Our core products include PET, HDPE, and PP flakes, as well as PET and HDPE pellets, which find wide-ranging applications across industries. PET flakes are utilized in polyester fibers, packaging, and textiles, while HDPE flakes are valuable for plastic products like bottles and containers. PP flakes have diverse uses in automotive parts, household goods, and packaging. Our PET and HDPE pellets serve as essential raw materials for injection molding, blow molding, and extrusion processes. We proudly tailor our production to meet customer specifications, drawing on years of experience to consistently deliver exceptional results. With our dedicated R&D team, we can create innovative solutions tailored to your business needs, ensuring your success in the ever-evolving marketplace.