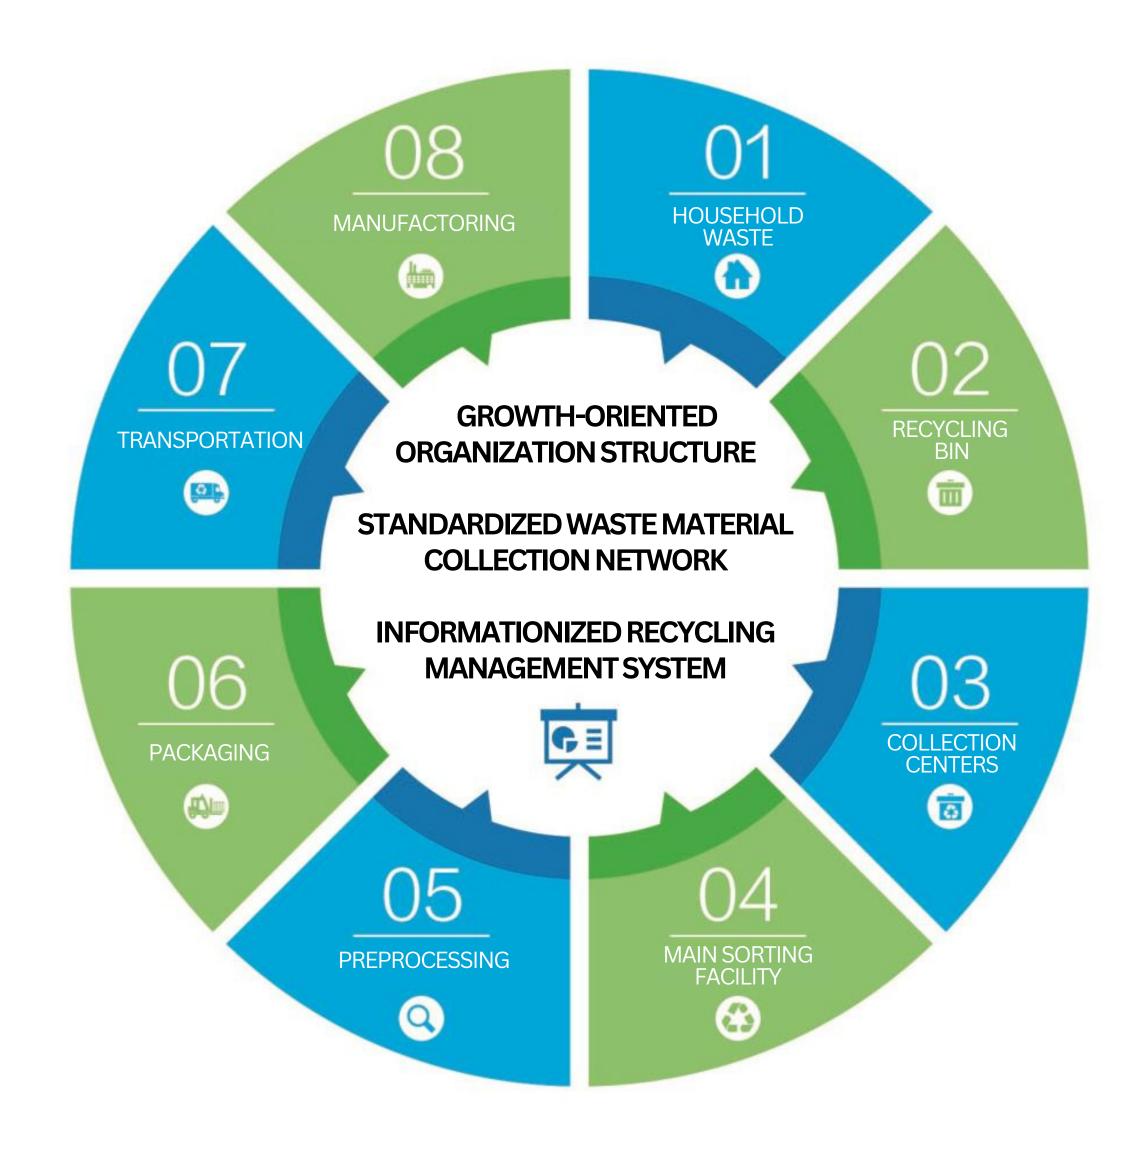

#### **OUR PROPRIETARY COLLECTION NETWORK**

Instead of relying on purchasing our raw materials JIULONG RECY-TECH has built a robust and extensive recycling network, leveraging the advanced and widely distributed infrastructure of its subsidiary, BAINA RECYCLING. Our recycling network encompasses self-operated, franchised, contracted, and hosted renewable resource collection centers. With a growth-oriented organization structure and a standardized waste material collection network, we ensure efficient and streamlined operations. Our recycling network is supported by an informationized Recycling Management System, which enables us to track and manage the entire recycling process with precision and accuracy.

#### **CURRENT COLLECTION CENTER LOCATIONS**

JIULONG COLLECTION NETWORK

Our strategically located collection centers span across China(focusing on eastern regions), carefully chosen based on volumes of household and industrial plastic waste. With a combination of owned facilities and various operational models including self-operated, franchised, and contracted centers, we ensure efficient and comprehensive waste collection. By placing our centers in these key areas, we aim to provide convenient drop-off points for recyclable materials, maximizing our impact in diverting waste from landfills and promoting sustainability.

#### **PREPROCESSING**

raw material loaded into our conveyor system, labels removed, thorough sorting by both machines and human operators to remove unwanted items, machines separate the materials by color and type, and finally baling the preprocessed materials for transportation to our manufacturing facilities. This precise and systematic approach ensures the foundation of producing high-quality recyclable materials, setting the stage for sustainable and efficient manufacturing processes.

#### **MANUFACTURING**

Once the preprocessed and baled raw materials reach our manufacturing facility, our production process commences. Tailored to the specific material or customer specifications, the steps may vary but it usually is a combination of human or machine sorting, crushing, metal detection, multiple rounds of hotwashes, coldwash and float test, vibration sorting, and final product testing. We maintain stringent quality control measures, and if any product fails the test, the entire batch is reinserted into the assembly line to ensure uncompromising quality standards. Through this comprehensive and iterative manufacturing process, we consistently deliver finished products of exceptional quality that meet the diverse needs of our customers.