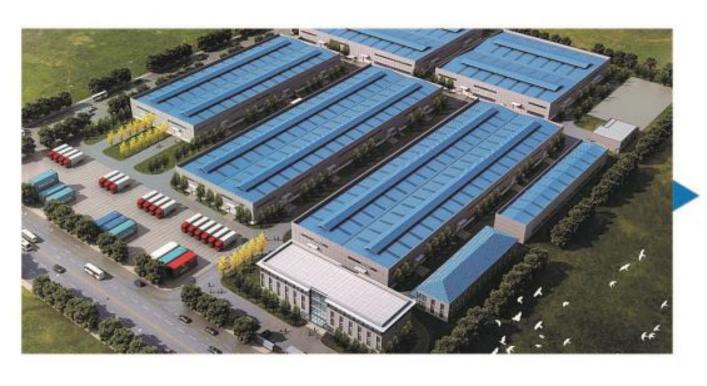

## SUZHOU JIULONG RECY-TECH CO., LTD 苏州玖隆再生科技股份有限公司

JIULONG RECY-TECH, located in Changshu City of the JiangSu Province in China, is a leading company specializing in the sorting and collection of household waste to produce high-quality recycled flakes, regrind, and pellets. With a current production capacity of approximately 280,000 metric tons per year, we have established ourselves as a prominent player in the industry. Since our initial public offering on NEEQ in July 2015, we have remained committed to our mission of improving the circular economy through optimized management, constant innovation, and fostering collaborations.

#### **2019 - PRESENT DAY**

JANUARY, Creation of HUBEI JIULONG RECY-TECH

2023, Completed expansion of JIANGSU LISAIKE RECYCLING MATERIALS, tripling production capacity