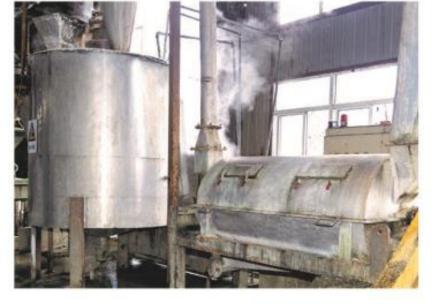

#### **MANUFACTURING**

Once the preprocessed and baled raw materials reach our manufacturing facility, our production process commences. Tailored to the specific material or customer specifications, the steps may vary but it usually is a combination of human or machine sorting, crushing, metal detection, multiple rounds of hotwashes, coldwash and float test, vibration sorting, and final product testing. We maintain stringent quality control measures, and if any product fails the test, the entire batch is reinserted into the assembly line to ensure uncompromising quality standards. Through this comprehensive and iterative manufacturing process, we consistently deliver finished products of exceptional quality that meet the diverse needs of our customers.