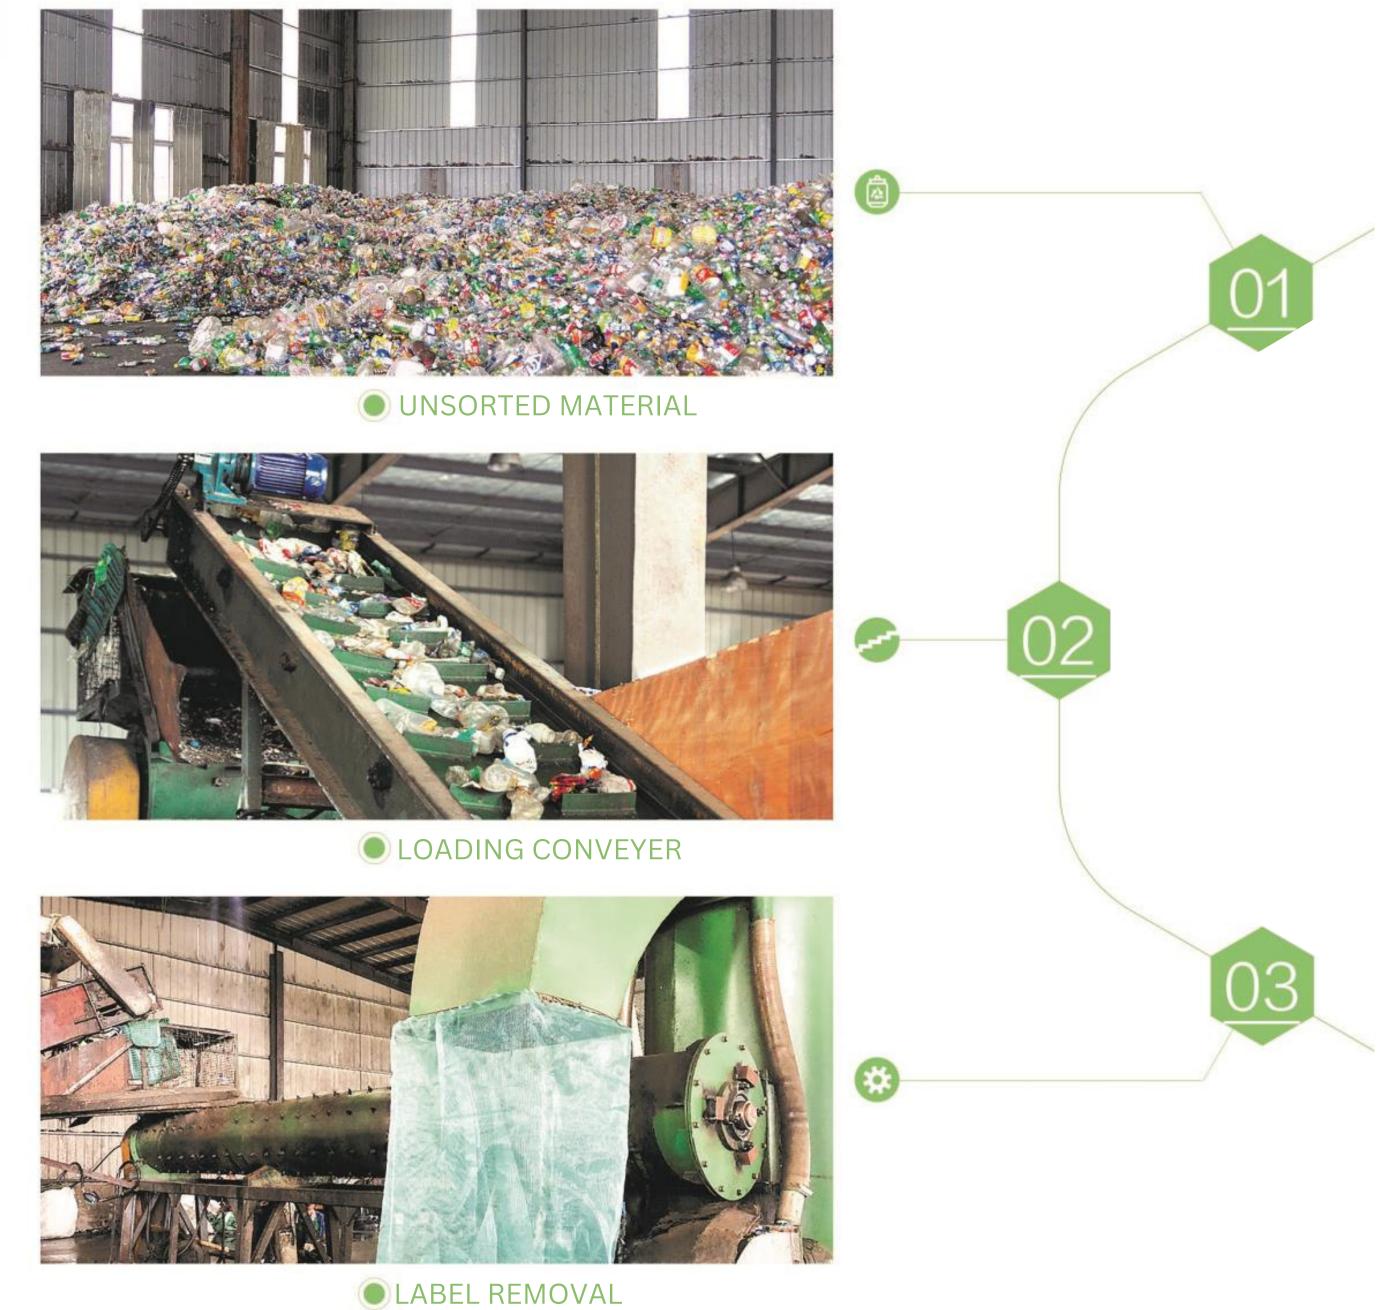

#### **PREPROCESSING**

raw material loaded into our conveyor system, labels removed, thorough sorting by both machines and human operators to remove unwanted items, machines separate the materials by color and type, and finally baling the preprocessed materials for transportation to our manufacturing facilities. This precise and systematic approach ensures the foundation of producing high-quality recyclable materials, setting the stage for sustainable and efficient manufacturing processes.