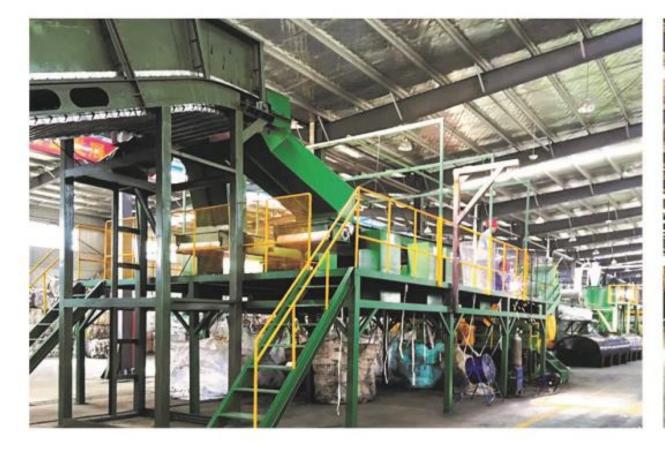

#### **PREPROCESSING**

raw material loaded into our conveyor system, labels removed, thorough sorting by both machines and human operators to remove unwanted items, machines separate the materials by color and type, and finally baling the preprocessed materials for transportation to our manufacturing facilities. This precise and systematic approach ensures the foundation of producing high-quality recyclable materials, setting the stage for sustainable and efficient manufacturing processes.