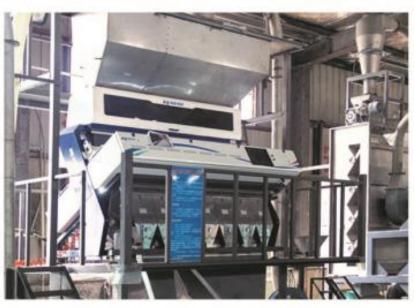

#### MANUFACTORING PROCESS

#### **MANUFACTURING**

Once the preprocessed and baled raw materials reach our manufacturing facility, our production process commences. Tailored to the specific material or customer specifications, the steps may vary but it usually is a combination of human or machine sorting, crushing, metal detection, multiple rounds of hotwashes, coldwash and float test, vibration sorting, and final product testing. We maintain stringent quality control measures, and if any product fails the test, the entire batch is reinserted into the assembly line to ensure uncompromising quality standards. Through this comprehensive and iterative manufacturing process, we consistently deliver finished products of exceptional quality that meet the diverse needs of our customers.