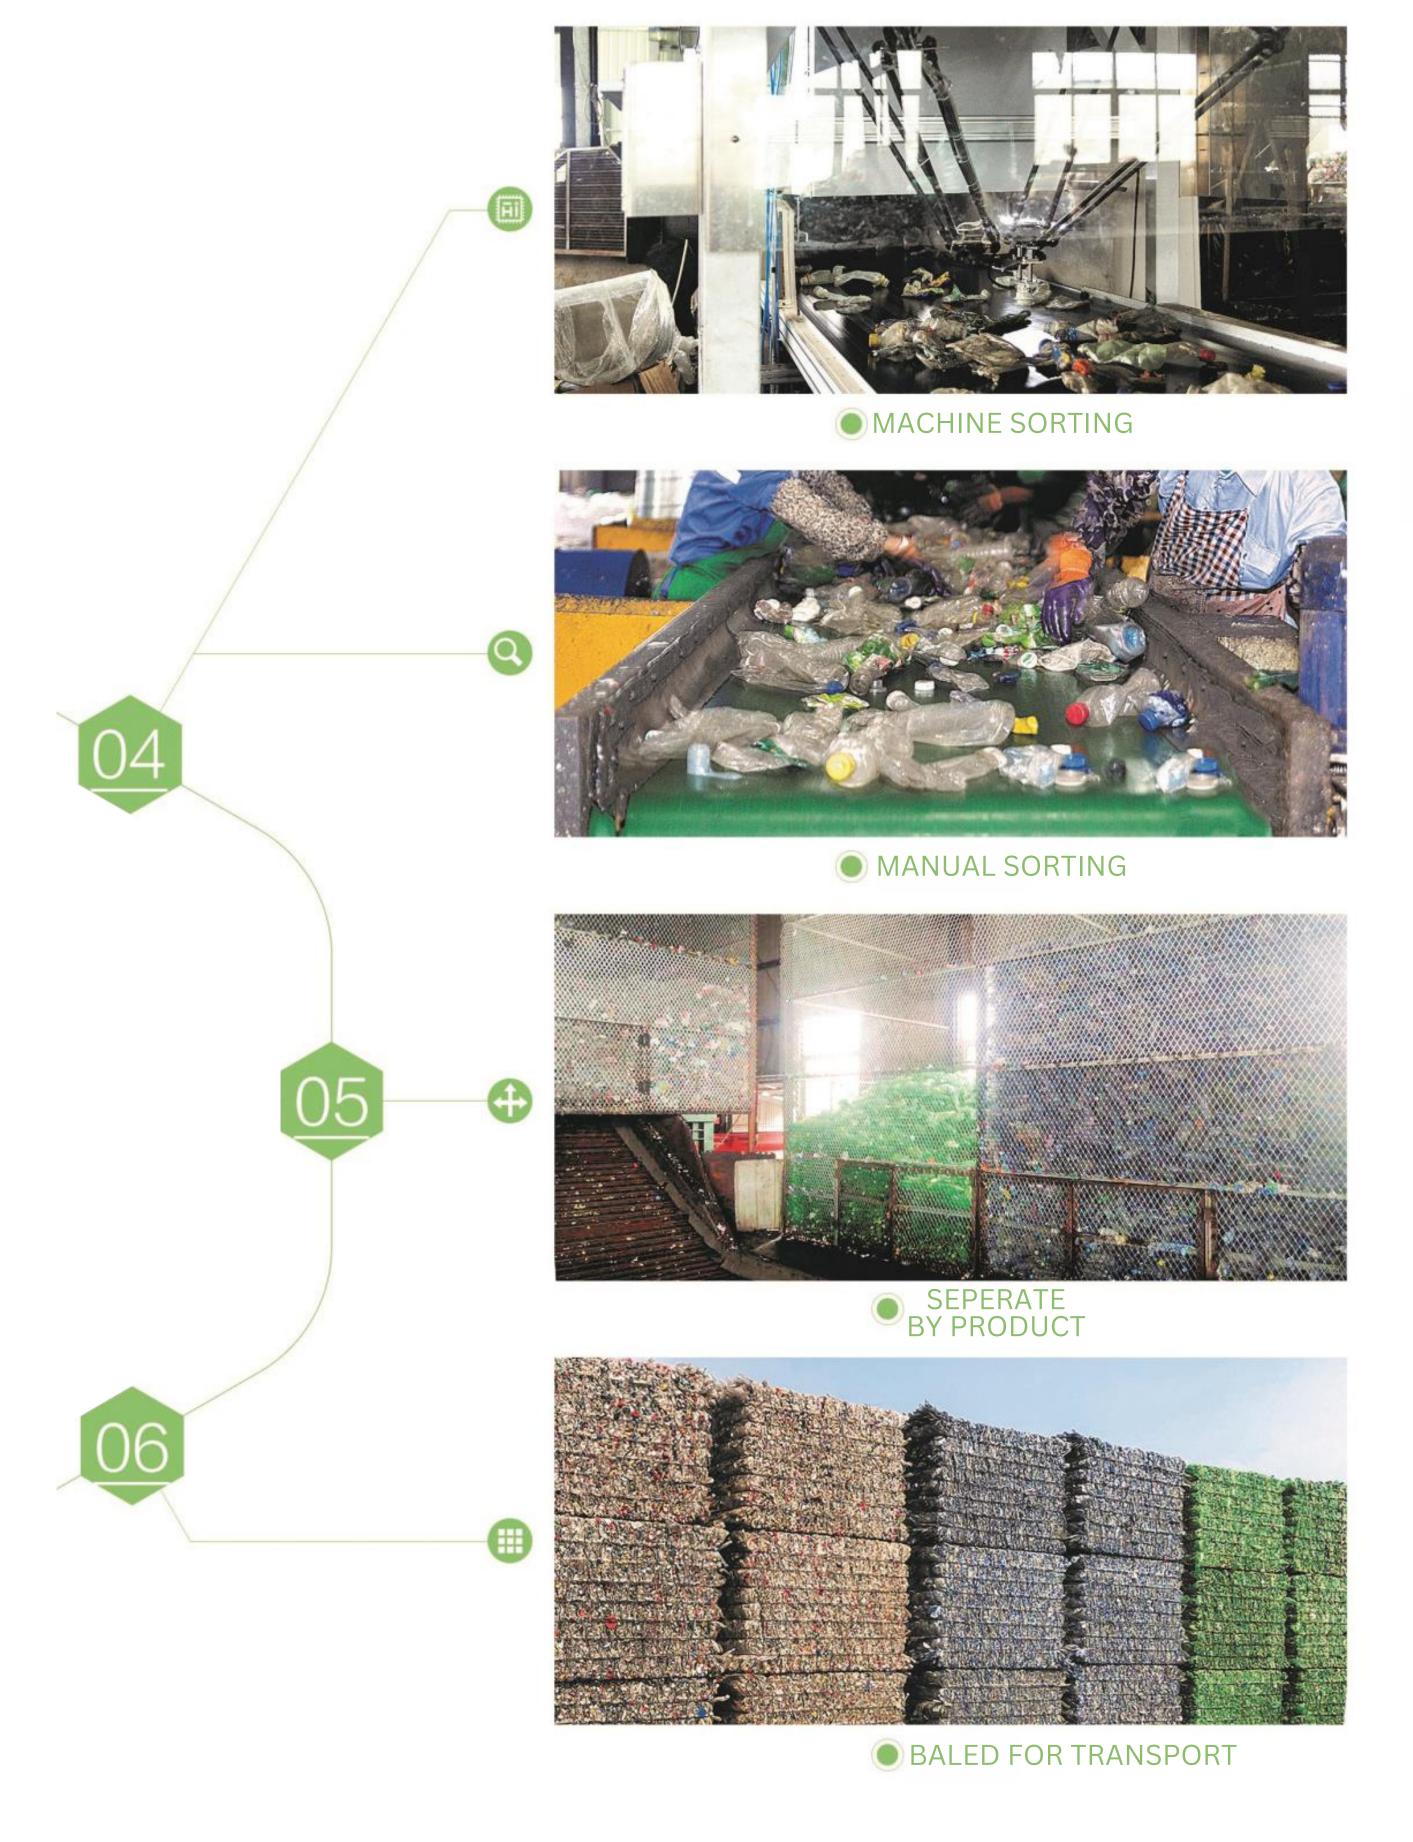

#### **PREPROCESSING**

raw material loaded into our conveyor system, labels removed, thorough sorting by both machines and human operators to remove unwanted items, machines separate the materials by color and type, and finally baling the preprocessed materials for transportation to our manufacturing facilities. This precise and systematic approach ensures the foundation of producing high-quality recyclable materials, setting the stage for sustainable and efficient manufacturing processes.