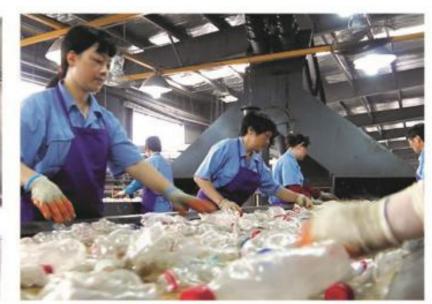

#### **PREPROCESSING**

raw material loaded into our conveyor system, labels removed, thorough sorting by both machines and human operators to remove unwanted items, machines separate the materials by color and type, and finally baling the preprocessed materials for transportation to our manufacturing facilities. This precise and systematic approach ensures the foundation of producing high-quality recyclable materials, setting the stage for sustainable and efficient manufacturing processes.